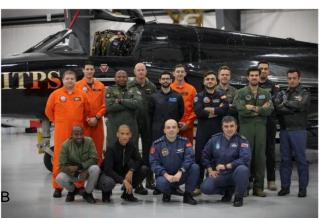

# International Test Pilots School: The Year 2023 at ITPS

Image references: https://itpscanada.com/ (left), SAAF: News and Events (right)

Major Jonathan Sterling shares his experience and insights from a training course at the International Test Pilots School in Canada. He was one of the three SAAF pilots selected for the course.

# By: Maj Jonathan Sterling

Experimental Test Pilot, SA Air Force

Date: Friday 23 May 2025 18h30 for 19h00

Venue: Mechanical and Mechatronic Engineering Building, Stellenbosch University, Room M5044
Parking: End of Bosman Street, between Forrestry and Engineering