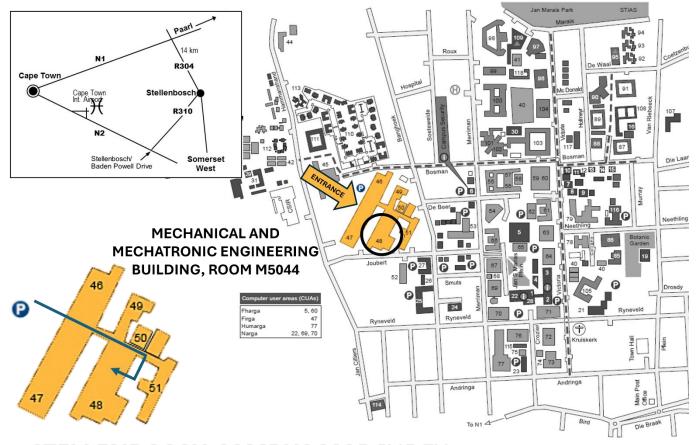

# By: Maj Jonathan Sterling

Experimental Test Pilot, SA Air Force

Date: Friday 23 May 2025 18h30 for 19h00

Venue: Mechanical and Mechatronic Engineering Building, Stellenbosch University, Room M5044
Parking: End of Bosman Street, between Forrestry and Engineering

### **DIRECTIONS**

## STELLENBOSCH CAMPUS MAP